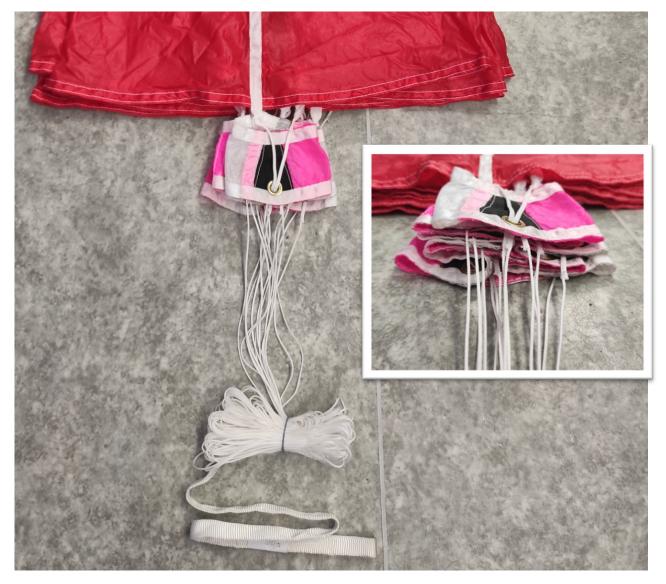

Parachute repacking is the same as described in regular manual, but this customized parachute **for 220 km/h** has special fabric slider ring, which has to be folded according to picture below. Slider is folded on the top of lines, and then the rest of lines can be folded and tied with 1x rubber band provided by Galaxy.

Parachute has 14 lines, slider has 12 segments, so 2 slider holes contains 2 lines, the rest only one, as you can see from the picture. During folding keep those 2 slider holes one on top and one on bottom.